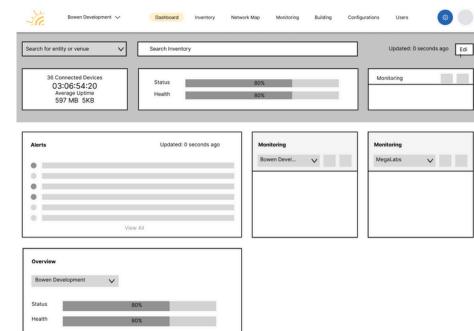

**Company Vision:** Creating next-generation applications to simplify the use and lower the cost of deploying complex networking technology.

**Design Goal:** Redesign the software to give it a strong sense of brand image as well as make the user experience more modern, simplified and accessible.

# Starting the Design Process





# Market Research & Ideation

Brainstorming with Paper Wireframes

## After:

## **Dashboard:**

#### **Before:**



#### **Initial Wireframing:**



# **Inventory:**

#### **Before:**



#### **Initial Wireframing:**





## After:





# **After:**

# **User:**

#### **Before:**



#### **Initial Wireframing:**





# **Network Map:**

#### **Before:**



# **After:**



# Monitoring:

#### **Before:**



# After:



# **Devices Subpage**

**Before** 





#### Initial Wireframing



# **After**



# **Buildings:**

#### **Before:**





#### **Initial Wireframing:**



# After:





# **My Account:**

#### Before:



**After:** 



# **Configurations:**

#### **Before:**





#### **Initial Wireframing:**





# After:

**⊙** ⊗

Third Party







#### **Buttons**

#### 01 Types and States



Corner rounding: 7 px

■ I 22 px

**?** I 14 px