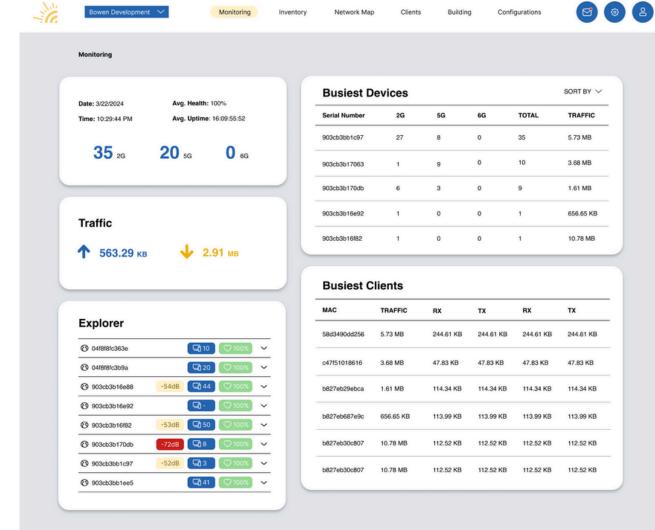

**Company Vision:** Creating next-generation applications to simplify the use and lower the cost of deploying complex networking technology.

**Design Goal:** Redesign the software to give it a strong sense of brand image as well as make the user experience more modern, simplified and accessible.

# Starting the Design Process





# Market Research & Ideation

Brainstorming with Paper Wireframes

## After:

## **Dashboard:**

#### **Before:**



#### **Initial Wireframing:**



# **Inventory:**

#### **Before:**



#### **Initial Wireframing:**





## After:





# **After:**

# **User:**

#### **Before:**



#### **Initial Wireframing:**





# **Network Map:**

#### **Before:**



# **After:**



# Monitoring:

#### **Before:**



# After:



# **Devices Subpage**

**Before** 





#### Initial Wireframing



# **After**



# **Buildings:**

#### **Before:**





#### **Initial Wireframing:**



# After:





# **My Account:**

#### Before:



**After:** 



# **Configurations:**

#### **Before:**





#### **Initial Wireframing:**





# After:

**⊙** ⊗

Third Party







#### **Buttons**

#### 01 Types and States



Corner rounding: 7 px

■ I 22 px

**?** I 14 px