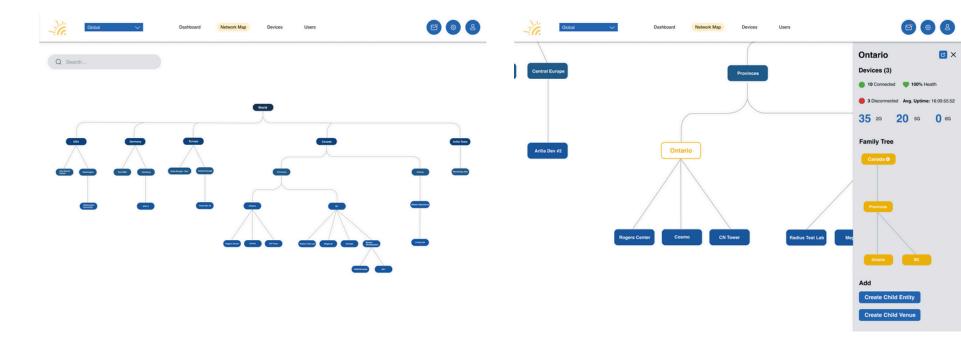

**Company Vision:** Creating next-generation applications to simplify the use and lower the cost of deploying complex networking technology.

**Design Goal:** Redesign the software to give it a strong sense of brand image as well as make the user experience more modern, simplified and accessible.

# Starting the Design Process





# Market Research & Ideation

Brainstorming with Paper Wireframes

## After:

## **Dashboard:**

#### **Before:**



#### **Initial Wireframing:**



# **Inventory:**

#### **Before:**



#### **Initial Wireframing:**





## After:





# **After:**

# **User:**

#### **Before:**



#### **Initial Wireframing:**





# **Network Map:**

#### **Before:**



# **After:**



# Monitoring:

#### **Before:**



# After:



# **Devices Subpage**

**Before** 





#### Initial Wireframing



# **After**



# **Buildings:**

#### **Before:**





#### **Initial Wireframing:**



# After:





# **My Account:**

#### Before:



**After:** 



# **Configurations:**

#### **Before:**





#### **Initial Wireframing:**





# After:

**⊙** ⊗

Third Party







#### **Buttons**

#### 01 Types and States



Corner rounding: 7 px

■ I 22 px

**?** I 14 px