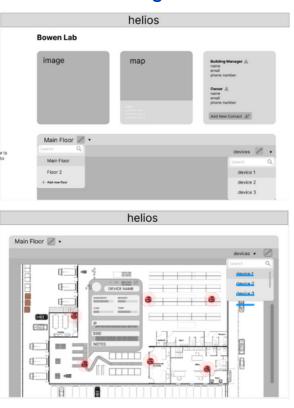

omplex networking technology.

**Design Goal:** Redesign the software to give it a strong sense of brand image as well as make the user experience more modern, simplified and accessible.

# Starting the Design Process





# Market Research & Ideation

Brainstorming with Paper Wireframes

## After:

## **Dashboard:**

#### **Before:**



#### **Initial Wireframing:**



# **Inventory:**

#### **Before:**



#### **Initial Wireframing:**





## After:





# **After:**

# **User:**

#### **Before:**



#### **Initial Wireframing:**





# **Network Map:**

#### **Before:**



# **After:**



# Monitoring:

#### **Before:**



# After:



# **Devices Subpage**

**Before** 





#### Initial Wireframing



# **After**



# **Buildings:**

#### **Before:**





#### **Initial Wireframing:**



# After:





# **My Account:**

#### Before:



**After:** 



# **Configurations:**

#### **Before:**





#### **Initial Wireframing:**





# After:

**⊙** ⊗

Third Party







#### **Buttons**

#### 01 Types and States



Corner rounding: 7 px

■ I 22 px

**?** I 14 px