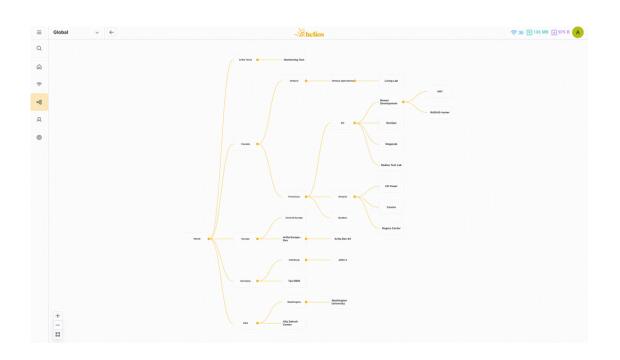

**Company Vision:** Creating next-generation applications to simplify the use and lower the cost of deploying complex networking technology.

**Design Goal:** Redesign the software to give it a strong sense of brand image as well as make the user experience more modern, simplified and accessible.

# Starting the Design Process





# Market Research & Ideation

Brainstorming with Paper Wireframes

## After:

## **Dashboard:**

#### **Before:**



#### **Initial Wireframing:**



# **Inventory:**

#### **Before:**



#### **Initial Wireframing:**





## After:





# **After:**

# **User:**

#### **Before:**



#### **Initial Wireframing:**





# **Network Map:**

#### **Before:**



# **After:**



# Monitoring:

#### **Before:**



# After:



# **Devices Subpage**

**Before** 





#### Initial Wireframing



# **After**



# **Buildings:**

#### **Before:**





#### **Initial Wireframing:**



# After:





# **My Account:**

#### Before:



**After:** 



# **Configurations:**

#### **Before:**





#### **Initial Wireframing:**





# After:

**⊙** ⊗

Third Party







#### **Buttons**

#### 01 Types and States



Corner rounding: 7 px

■ I 22 px

**?** I 14 px