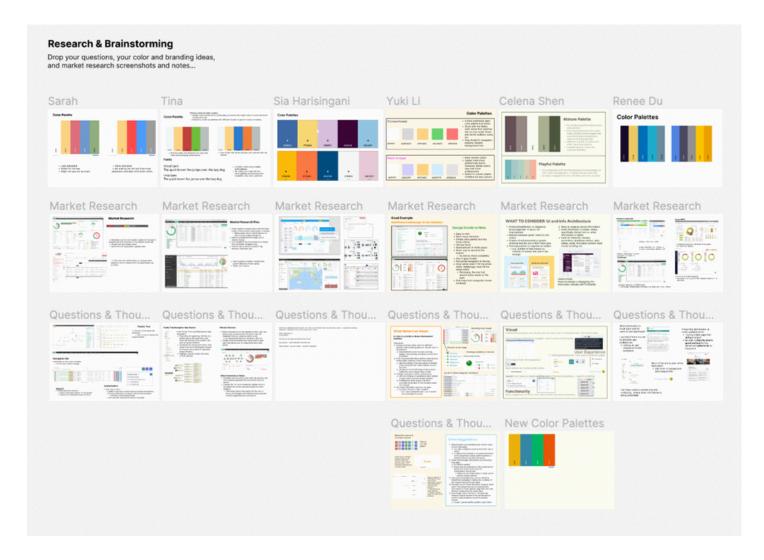

**Company Vision:** Creating next-generation applications to simplify the use and lower the cost of deploying complex networking technology.

**Design Goal:** Redesign the software to give it a strong sense of brand image as well as make the user experience more modern, simplified and accessible.

# Starting the Design Process





# Market Research & Ideation

Brainstorming with Paper Wireframes

## After:

## **Dashboard:**

#### **Before:**



#### **Initial Wireframing:**



# **Inventory:**

#### **Before:**



#### **Initial Wireframing:**





## After:





# **After:**

# **User:**

#### **Before:**



#### **Initial Wireframing:**





# **Network Map:**

#### **Before:**



# **After:**



# Monitoring:

#### **Before:**



# After:



# **Devices Subpage**

**Before** 





#### Initial Wireframing



# **After**



# **Buildings:**

#### **Before:**





#### **Initial Wireframing:**



# After:





# **My Account:**

#### Before:



**After:** 



# **Configurations:**

#### **Before:**





#### **Initial Wireframing:**





# After:

**⊙** ⊗

Third Party







#### **Buttons**

#### 01 Types and