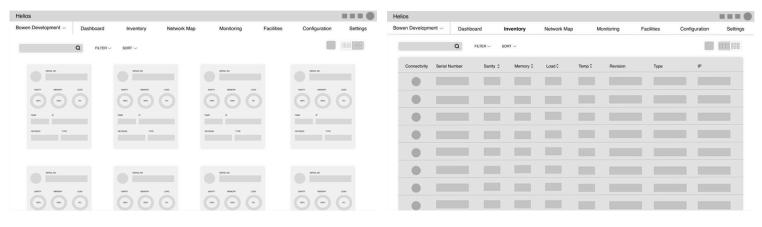

**Company Vision:** Creating next-generation applications to simplify the use and lower the cost of deploying complex networking technology.

**Design Goal:** Redesign the software to give it a strong sense of brand image as well as make the user experience more modern, simplified and accessible.

# Starting the Design Process





# Market Research & Ideation

Brainstorming with Paper Wireframes

## After:

## **Dashboard:**

#### **Before:**



#### **Initial Wireframing:**



# **Inventory:**

#### **Before:**



#### **Initial Wireframing:**





## After:





# **After:**

# **User:**

#### **Before:**



#### **Initial Wireframing:**





# **Network Map:**

#### **Before:**



# **After:**



# Monitoring:

#### **Before:**



# After:



# **Devices Subpage**

**Before** 





#### Initial Wireframing



# **After**



# **Buildings:**

#### **Before:**





#### **Initial Wireframing:**



# After:





# **My Account:**

#### Before:



**After:** 



# **Configurations:**

#### **Before:**





#### **Initial Wireframing:**





# After:

**⊙** ⊗

Third Party







#### **Buttons**

#### 01 Types and States



Corner rounding: 7 px

■ I 22 px

**?** I 14 px