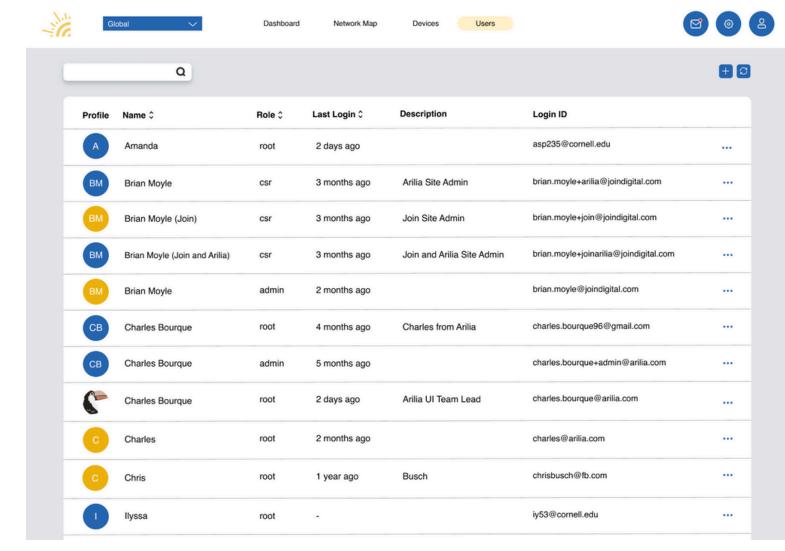

**Company Vision:** Creating next-generation applications to simplify the use and lower the cost of deploying complex networking technology.

**Design Goal:** Redesign the software to give it a strong sense of brand image as well as make the user experience more modern, simplified and accessible.

# Starting the Design Process





# Market Research & Ideation

Brainstorming with Paper Wireframes

## After:

## **Dashboard:**

#### **Before:**



#### **Initial Wireframing:**



# **Inventory:**

#### **Before:**



#### **Initial Wireframing:**





## After:





# **After:**

# **User:**

#### **Before:**



#### **Initial Wireframing:**





# **Network Map:**

#### **Before:**



# **After:**



# Monitoring:

#### **Before:**



# After:



# **Devices Subpage**

**Before** 





#### Initial Wireframing



# **After**



# **Buildings:**

#### **Before:**





#### **Initial Wireframing:**



# After:





# **My Account:**

#### Before:



**After:** 



# **Configurations:**

#### **Before:**





#### **Initial Wireframing:**





# After:

**⊙** ⊗

Third Party







#### **Buttons**

#### 01 Types and States



Corner rounding: 7 px

■ I 22 px

**?** I 14 px