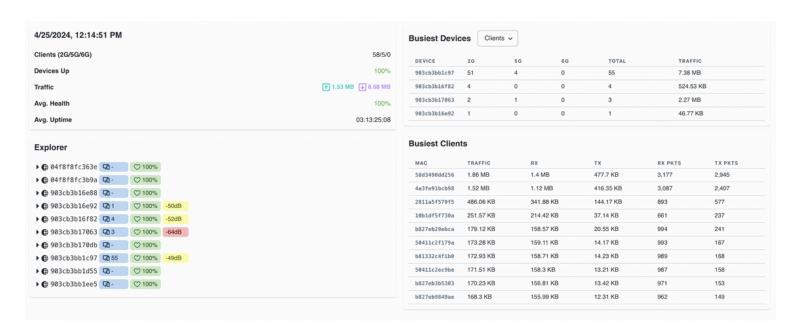

**Company Vision:** Creating next-generation applications to simplify the use and lower the cost of deploying complex networking technology.

**Design Goal:** Redesign the software to give it a strong sense of brand image as well as make the user experience more modern, simplified and accessible.

# Starting the Design Process





# Market Research & Ideation

Brainstorming with Paper Wireframes

## After:

## **Dashboard:**

#### **Before:**



#### **Initial Wireframing:**



# **Inventory:**

#### **Before:**



#### **Initial Wireframing:**





## After:





# **After:**

# **User:**

#### **Before:**



#### **Initial Wireframing:**





# **Network Map:**

#### **Before:**



# **After:**



# Monitoring:

#### **Before:**



# After:



# **Devices Subpage**

**Before** 





#### Initial Wireframing



# **After**



# **Buildings:**

#### **Before:**





#### **Initial Wireframing:**



# After:





# **My Account:**

#### Before:



**After:** 



# **Configurations:**

#### **Before:**





#### **Initial Wireframing:**





# After:

**⊙** ⊗

Third Party







#### **Buttons**

#### 01 Types and States



Corner rounding: 7 px

■ I 22 px

**?** I 14 px