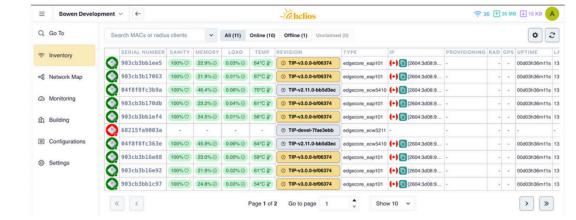

**Company Vision:** Creating next-generation applications to simplify the use and lower the cost of deploying complex networking technology.

**Design Goal:** Redesign the software to give it a strong sense of brand image as well as make the user experience more modern, simplified and accessible.

# Starting the Design Process





# Market Research & Ideation

Brainstorming with Paper Wireframes

## After:

## **Dashboard:**

#### **Before:**



#### **Initial Wireframing:**



# **Inventory:**

#### **Before:**



#### **Initial Wireframing:**





## After:





# **After:**

# **User:**

#### **Before:**



#### **Initial Wireframing:**





# **Network Map:**

#### **Before:**



# **After:**



# Monitoring:

#### **Before:**



# After:



# **Devices Subpage**

**Before** 





#### Initial Wireframing



# **After**



# **Buildings:**

#### **Before:**





#### **Initial Wireframing:**



# After:





# **My Account:**

#### Before:



**After:** 



# **Configurations:**

#### **Before:**





#### **Initial Wireframing:**





# After:

**⊙** ⊗

Third Party







#### **Buttons**

#### 01 Types and States



Corner rounding: 7 px

■ I 22 px

**?** I 14 px