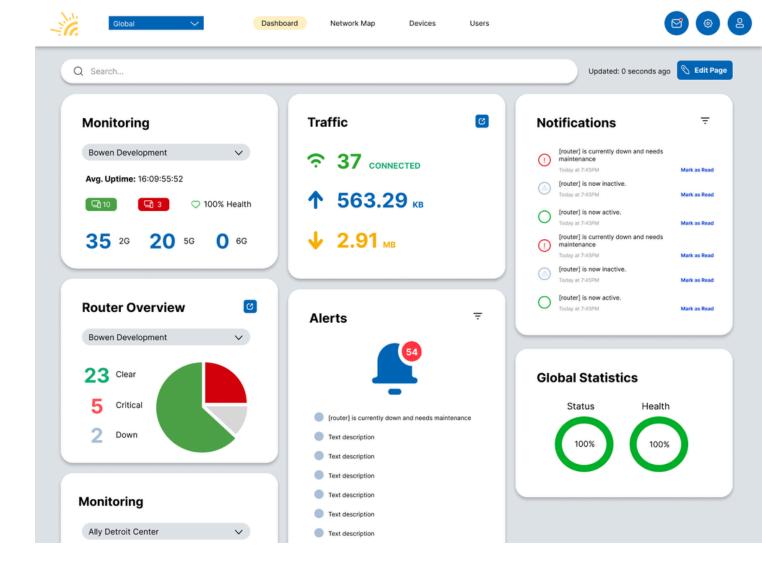

**Company Vision:** Creating next-generation applications to simplify the use and lower the cost of deploying complex networking technology.

**Design Goal:** Redesign the software to give it a strong sense of brand image as well as make the user experience more modern, simplified and accessible.

# Starting the Design Process





# Market Research & Ideation

Brainstorming with Paper Wireframes

## After:

## **Dashboard:**

#### **Before:**



#### **Initial Wireframing:**



# **Inventory:**

#### **Before:**



#### **Initial Wireframing:**





## After:





# **After:**

# **User:**

#### **Before:**



#### **Initial Wireframing:**





# **Network Map:**

#### **Before:**



# **After:**



# Monitoring:

#### **Before:**



# After:



# **Devices Subpage**

**Before** 





#### Initial Wireframing



# **After**



# **Buildings:**

#### **Before:**





#### **Initial Wireframing:**



# After:





# **My Account:**

#### Before:



**After:** 



# **Configurations:**

#### **Before:**





#### **Initial Wireframing:**





# After:

**⊙** ⊗

Third Party







#### **Buttons**

#### 01 Types and States



Corner rounding: 7 px

■ I 22 px

**?** I 14 px