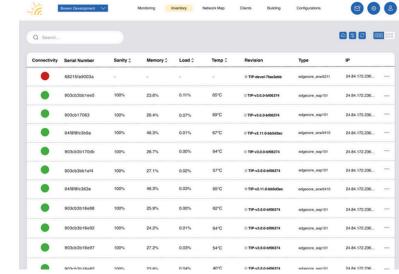

**Company Vision:** Creating next-generation applications to simplify the use and lower the cost of deploying complex networking technology.

**Design Goal:** Redesign the software to give it a strong sense of brand image as well as make the user experience more modern, simplified and accessible.

# Starting the Design Process





# Market Research & Ideation

Brainstorming with Paper Wireframes

## After:

## **Dashboard:**

#### **Before:**



#### **Initial Wireframing:**



# **Inventory:**

#### **Before:**



#### **Initial Wireframing:**





## After:





# **After:**

# **User:**

#### **Before:**



#### **Initial Wireframing:**





# **Network Map:**

#### **Before:**



# **After:**



# Monitoring:

#### **Before:**



# After:



# **Devices Subpage**

**Before** 





#### Initial Wireframing



# **After**



# **Buildings:**

#### **Before:**





#### **Initial Wireframing:**



# After:





# **My Account:**

#### Before:



**After:** 



# **Configurations:**

#### **Before:**





#### **Initial Wireframing:**





# After:

**⊙** ⊗

Third Party







#### **Buttons**

#### 01 Types and States



Corner rounding: 7 px

■ I 22 px

**?** I 14 px