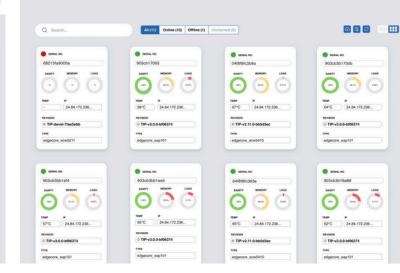

**Company Vision:** Creating next-generation applications to simplify the use and lower the cost of deploying complex networking technology.

**Design Goal:** Redesign the software to give it a strong sense of brand image as well as make the user experience more modern, simplified and accessible.

# Starting the Design Process





# Market Research & Ideation

Brainstorming with Paper Wireframes

## After:

## **Dashboard:**

#### **Before:**



#### **Initial Wireframing:**



# **Inventory:**

#### **Before:**



#### **Initial Wireframing:**





## After:





# **After:**

# **User:**

#### **Before:**



#### **Initial Wireframing:**





# **Network Map:**

#### **Before:**



# **After:**



# Monitoring:

#### **Before:**



# After:



# **Devices Subpage**

**Before** 





#### Initial Wireframing



# **After**



# **Buildings:**

#### **Before:**





#### **Initial Wireframing:**



# After:





# **My Account:**

#### Before:



**After:** 



# **Configurations:**

#### **Before:**





#### **Initial Wireframing:**





# After:

**⊙** ⊗

Third Party







#### **Buttons**

#### 01 Types and States



Corner rounding: 7 px

■ I 22 px

**?** I 14 px