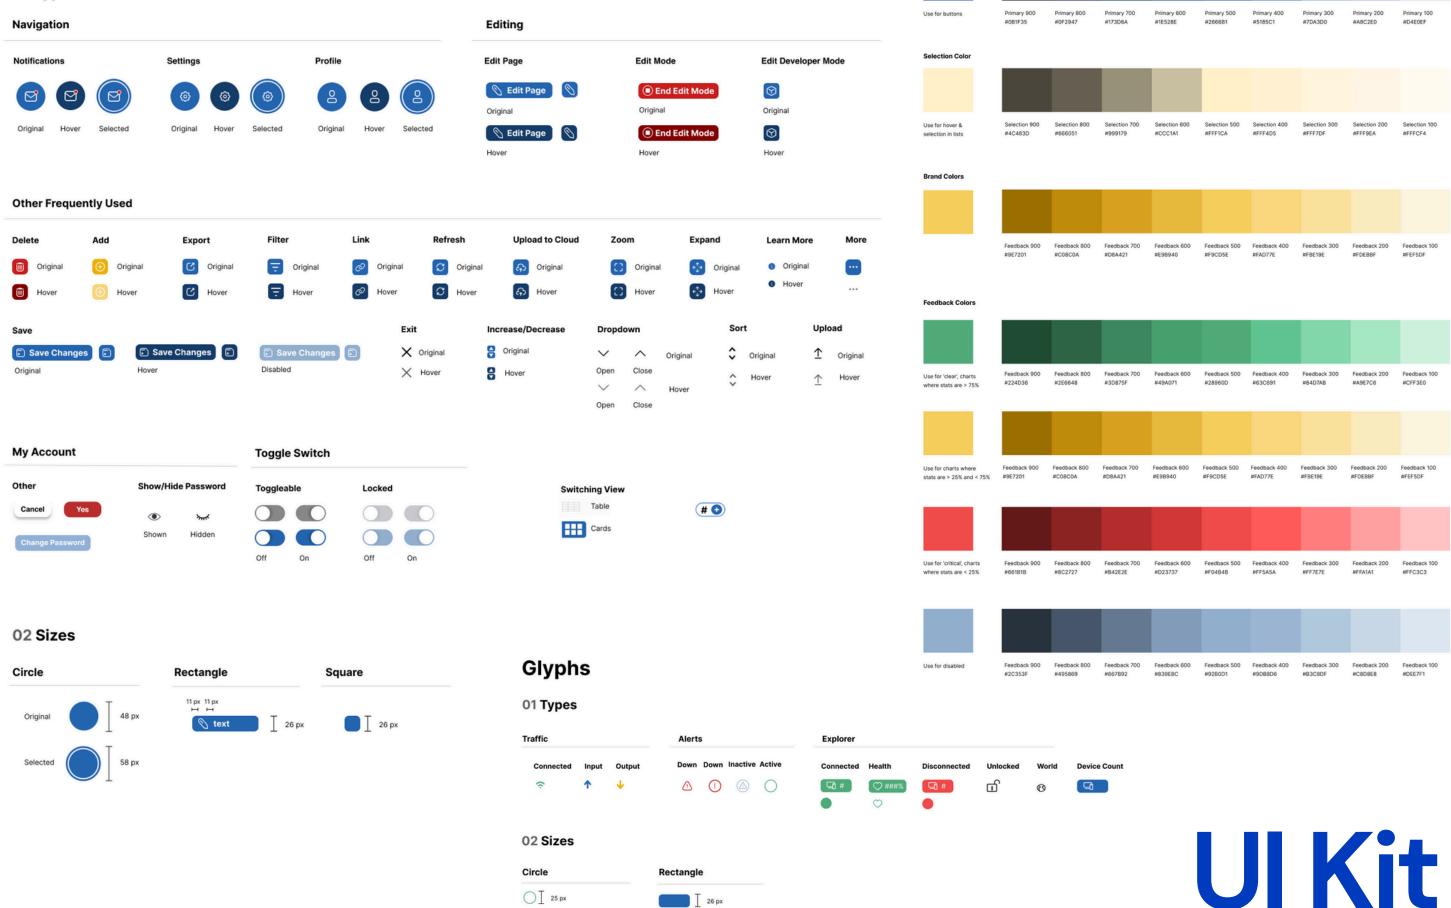

#### **Buttons**

#### 01 Types and States

Corner rounding: 7 px

■ I 22 px

**?** I 14 px