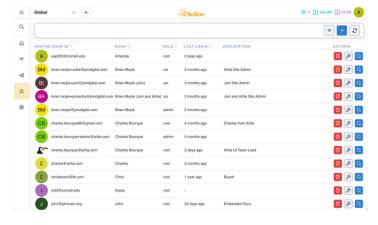

**Company Vision:** Creating next-generation applications to simplify the use and lower the cost of deploying complex networking technology.

**Design Goal:** Redesign the software to give it a strong sense of brand image as well as make the user experience more modern, simplified and accessible.

# Starting the Design Process





# Market Research & Ideation

Brainstorming with Paper Wireframes

## After:

## **Dashboard:**

#### **Before:**



#### **Initial Wireframing:**



# **Inventory:**

#### **Before:**



#### **Initial Wireframing:**





## After:





# **After:**

# **User:**

#### **Before:**



#### **Initial Wireframing:**





# **Network Map:**

#### **Before:**



# **After:**



# Monitoring:

#### **Before:**



# After:



# **Devices Subpage**

**Before** 





#### Initial Wireframing



# **After**



# **Buildings:**

#### **Before:**





#### **Initial Wireframing:**



# After:





# **My Account:**

#### Before:



**After:** 



# **Configurations:**

#### **Before:**





#### **Initial Wireframing:**





# After:

**⊙** ⊗

Third Party







#### **Buttons**

#### 01 Types and States



Corner rounding: 7 px

■ I 22 px

**?** I 14 px